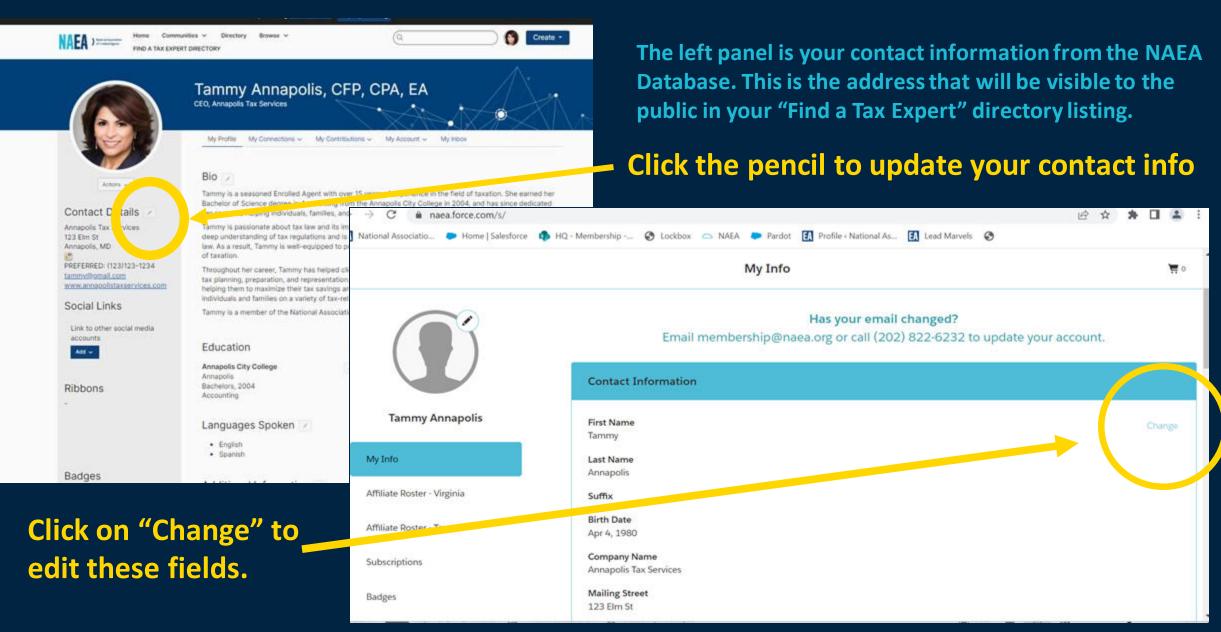

### **UPDATE YOUR CONTACT INFORMATION**

# **COMPLETE YOUR PROFILE**

Communities v Directory Browse ~ Q 0 Create -NAEA ) Tatoral Ansolator IND A TAX EXPERT DIRECTOR Tammy Annapolis, CFP, CPA, EA CEO, Annapolis Tax Services My Profile My Connections ~ My Contributions - My Account -My Inbox Bio 🔽 Actions ~ hmmy is a scienced Enrolled Agent with over 15 years of experience in the field of taxation. She earned her science degree in Accounting from the Annapolis City College in 2004, and has since dedicated Contact Details her career to helping individuals, families, and businesses navigate the complex world of taxes. Annapolis Tax Services Tammy is passionate about tax law and its impact on individuals and businesses alike. She has developed a 123 Elm St deep understanding of tax regulations and is committed to staying up-to-date with the latest changes in tax Annapolis, MD law. As a result, Tammy is well-equipped to provide her clients with sound advice and guidance on all aspects of taxation. PREFERRED: (123)123-1234 Throughout her career, Tammy has helped clients of all sizes with a wide range of tax-related issues, including tammy@gmail.com tax planning, preparation, and representation. She is particularly skilled in working with small businesses, www.annapolistaxservices.com helping them to maximize their tax savings and reduce their overall tax burden. Tammy has also worked with individuals and families on a variety of tax-related matters, including estate planning and retirement planning. Social Links Tammy is a member of the National Association of Enrolled Agents (NAEA) and NTPI fellow. Link to other social media accounts Education + Add Job History + Add Add 🗸 Annapolis City College Annapolis Tax Services Annapolis President & Owner Bachelors, 2004 Annapolis, MD, United States Ribbons Accounting Languages Spken 📝 English Spanish

### CLICK ON THE PENCIL TO EDIT EACH SECTION